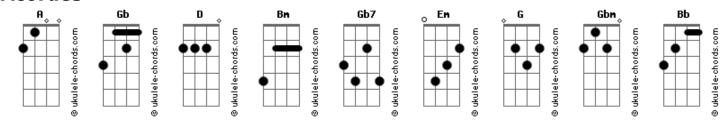

## **Planetshakers - Born To Praise**

Tom: Gb

(com acordes na forma de D ) Capostraste na  $4^{\underline{a}}$  casa verse 1: G2 From the moment that I wake up Α Put on my make up Bm D You are right there with me G2 Doesn't matter what I go through Α You're my breakthrough Bm D You know everything about me D Gb7 Bm G2 You heard every prayer that came from my heart G2 And You love me Em Yeah You love me

Α Bm D It's amazing, I reflect Your beauty G2 Every moment that I'm living Α Bm D No counting Your thoughts towards me G2 D Gb7 Bm Your grace woven through e - very part G2 And You love me Em Yeah You love me G Gbm I was made for worship and praise Bm To be lost in Your embrace G Gbm I was made to love You always Bb A Em A7sus4 I'm born to praise refrão RAP SECTION: G2 Em | A | Gb7 Bm | Bb A | G2 | A | Bb A Em Am |

G | A | Bm | G | A | Em D G2 | A To Chorus

## Acordes

verse 2:

mA mail of the second s