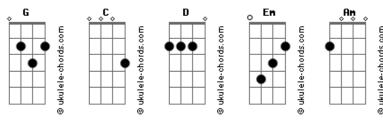

## **Planetshakers - Healer**

```
Tom: G

1:
G
You hold my every moment
C
D
You calm my raging seas
D
You walk with me through fire
C
You heal all my disease

2:
Am G C
I trust in You, I trust in You

Refrão ------
G
D I believe You're my healer
Em G C
D Em D
I believe You are all I need
G
```

## **Acordes**