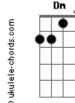

## Planetshakers - Made For Worship (Simplificada)

```
Tom: Db
                                                                  Refrão:
                                              C)
 (com acordes na forma de
                                                                  C
                                                                  I will bless the Lord at all times
Capostraste na 1ª casa
Intro: 2x: C G F G
                                                                  G
                                                                  I will bless the Lord at all times
Verso 1: (Verse 2)
                                                                  F
                                                                 I was made to worship
       С
                                                                                          Am
                 G
                                                                 Dm
                                                                                                G
I abandon every distraction
                                                                 I was made to bless Your name
(Captivated by Your goodness)
F G
                                                                  I will shout Your praise forever
My attention is set on You
                                                                  G
(Overwhelmed by Your majesty)
                                                                  I will shout Your praise forever
       С
                 G
My devotion Jesus my portion
(Swept away in Your holy presence)
                                                                  I was made to worship
                                                                                          Am
                                                                  Dm
                                                                                                G
     F
                                                                  I was made to bless Your name
              G
My affection is set on You
(Giving over all of me)
                                                                 Ponte:
Pre-Refrão:
                                                                  F
                                                                 My heart and flesh cry out
F
I was made to worship
                                                                  For You to fill me up
                          G
                               С
                                   С
Dm
                   С
                                                                  Am G
                                                                  You satisfy me
I was made for Your embrace
F
                                                                  Fill me with power and truth
I was made to worship
                                                                  Fill me with love from You
Dm
                        Am
                               G
I was made to bless Your name
                                                                      G
                                                                  Am
                                                                  You satisfy (me)
```

## Acordes

| 0.00 |  |  | Þ |
|------|--|--|---|
|      |  |  |   |
|      |  |  |   |
|      |  |  |   |
|      |  |  |   |
|      |  |  |   |

ukulele-chords.com

ukulele-chords.com

Am