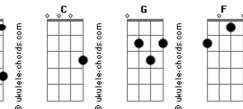

## Planetshakers - Made For Worship (Simplificada)

```
Tom: Db
                                                                  Refrão:
                                              C)
 (com acordes na forma de
                                                                  C
                                                                  I will bless the Lord at all times
Capostraste na 1ª casa
Intro: 2x: C G F G
                                                                  G
                                                                  I will bless the Lord at all times
Verso 1: (Verse 2)
                                                                  F
                                                                 I was made to worship
       С
                                                                                          Am
                 G
                                                                 Dm
                                                                                                G
I abandon every distraction
                                                                 I was made to bless Your name
(Captivated by Your goodness)
F G
                                                                  I will shout Your praise forever
My attention is set on You
                                                                  G
(Overwhelmed by Your majesty)
                                                                  I will shout Your praise forever
       С
                 G
My devotion Jesus my portion
(Swept away in Your holy presence)
                                                                  I was made to worship
                                                                                          Am
                                                                  Dm
                                                                                                G
     F
                                                                  I was made to bless Your name
              G
My affection is set on You
(Giving over all of me)
                                                                 Ponte:
Pre-Refrão:
                                                                  F
                                                                 My heart and flesh cry out
F
I was made to worship
                                                                  For You to fill me up
                          G
                               С
                                   С
Dm
                   С
                                                                  Am G
                                                                  You satisfy me
I was made for Your embrace
F
                                                                  Fill me with power and truth
I was made to worship
                                                                  Fill me with love from You
Dm
                        Am
                               G
I was made to bless Your name
                                                                      G
                                                                  Am
                                                                  You satisfy (me)
```

## Acordes

| 0.00 |  |  | Þ |
|------|--|--|---|
|      |  |  |   |
|      |  |  |   |
|      |  |  |   |
|      |  |  |   |
|      |  |  |   |

ukulele-chords.com

ukulele-chords.com

Am