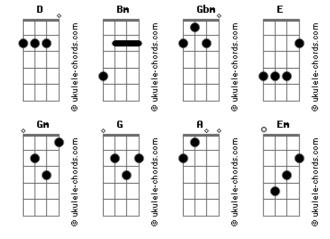

## **Pluralone - A War Within**

```
tom:
Intro: D Bm Gbm E
       D Bm Gbm E
       D Bm Gbm E
       D Bm Gbm E D
[Primeira Parte]
End the war within Am C D
I know I tend to quell dissent
Am C F Why is listening so hard
Eb Gm Am
My heart Berlin
Walled though it
( D Bm Gbm E )
 Bb C
Charlie Chekpointing
Tensions heightened
  D
Misinterpretations
Bb C F
A reckoning
Eb G Gm
A war where all life?s gonna end
[Refrão]
           Gbm
Don?t make mistakes I did
D Bm A
It was all founded on a lie
D Bm Gbm
A war within
A G
Tensions high
 A G
Grip is tigh
D
Don?t make the mistake I did
D Bm Gbm
Light flickering
```

```
Signs of life
( D D Bm Gbm E )
(DBmGbmE)
[Segunda Parte]
      C F
Everyone?s screaming for a thaw a warming
Bb C F
Define generations
Eb Gm
This war there?s no winning
Can?t pretend
[Refrão]
Don?t make the mistake I did
D Bm Gbm A
It was all founded on a lie
D Bm A What?s the punishment for dying
D Bm Gbm
The sky blood red
A G
Satisfied
 Α
This is your world and mine
D Bm
Don?t make the mistake I did
D Bm
This punishment without a trial
D Bm Gbm
Millions of dead
A G
Moments I
Α
Could?ve had with you and I
You and I
You and I
[Final] D
```