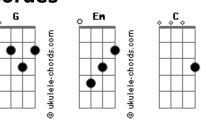

## P.O.D - Ghetto

Tom: G

Muda: X Nao tocada: x Bend cima: > Bend baixo: < Vibrar: ~

(Into Verse) Em - Emsus4 - C2

(Chours) C - Em

Em Emsus4 C2 C

Intro:

Verse 1