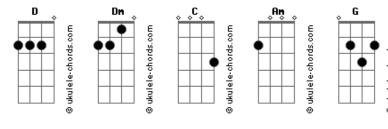

nd holding onto hopes
Am
Shaken, mistaken, forsaken, it's killing me.
Wishing you could change, but he's always been this way
If you leave now - I'll drown
```

```
Will you, Will you love me tomorrow?
So Will You, Will you stay with me today?
Will you, Will you be here tomorrow?
                 C Am
So Will You, you remember yesterday?
Yesterday! Yesterday!
Yesterday! Yesterday!
        C
              Am
This time, I'm sorry
          Am
This time, I'm sorry
                         Am
This time, this time, I'm sorry for this time
This time, this time, I'm sorry
This time I'm sorry!
Will you, Will you love me tomorrow?
So Will You, Will you stay with me today?
Will you, Will you be here tomorrow?
So Will You, you remember yesterday?
Will you?
So Will You?
Will you?
```

## **Acordes**