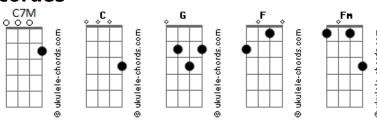

## **Post Malone - Circles**

```
Intro: C7M G F Fm
       C7M G F Fm
C7M G F Fm
[Riff]
[Riff Variação]
     We couldn't turn around
                    C7M
'Til we were upside down
I'll be the bad guy now
But no, it ain't too hard
Why could it be that?
Fm C7M
Even when I try
You don't believe it
We do this every time
Seasons change and our love went cold
Feed the flame 'cause we can't let it go
                G
Run away, but we're running in circles
F Fm
Run away, run away
     C7M
I dare you to do something
I'm waiting on you again, so I don't take the blame
Run away, but we're running in circles
          Fm
Run away, run away, run away, oh
C7M
Let go
I Got a feeling it's time to let go
If you say so
                               Fm
```



## **Acordes**