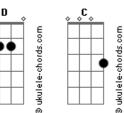

## **Post Malone - Landmine**

```
tom:
                Ab (forma dos acordes no tom de G )
Capostraste na 1º casa
Intro: G D C
[Primeira Parte]
And all my friends
    C
Take vitamins
     G
Break off perfect pieces
With violence
[Refrão]
And outside
I'm burnin' my way through a stoplight
Baby, I'm fine
I'm just workin' my way through a deadline
[Segunda Parte]
And all my friends
Invite 'em in
   G D
And my cigarette
And hope someone's watchin'
{\sf G} {\sf D} And to be honest, I fumble for the thrill of it
```

C Bm- Am D G
Then maybe I'll just keep some myself
( D C )
( G D C )
[Refrão]
And outside
I'm burnin' my way through a stoplight
       D
I'm just thumbin' my way through a landmine
Ah-ah, ah-ah-ah
```