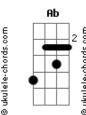

## **Post Malone - Landmine**

```
tom:
                Ab (forma dos acordes no tom de G )
Capostraste na 1º casa
Intro: G D C
[Primeira Parte]
And all my friends
    C
Take vitamins
     G
Break off perfect pieces
With violence
[Refrão]
And outside
I'm burnin' my way through a stoplight
Baby, I'm fine
I'm just workin' my way through a deadline
[Segunda Parte]
And all my friends
Invite 'em in
   G D
And my cigarette
And hope someone's watchin'
{\sf G} {\sf D} And to be honest, I fumble for the thrill of it
```