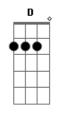

## **Post Malone - Landmine**

```
tom:
                Ab (forma dos acordes no tom de G )
Capostraste na 1º casa
Intro: G D C
[Primeira Parte]
And all my friends
    C
Take vitamins
     G
Break off perfect pieces
With violence
[Refrão]
And outside
I'm burnin' my way through a stoplight
Baby, I'm fine
I'm just workin' my way through a deadline
[Segunda Parte]
And all my friends
Invite 'em in
   G D
And my cigarette
And hope someone's watchin'
{\sf G} {\sf D} And to be honest, I fumble for the thrill of it
```