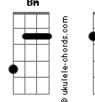

C Bm- Am D G
Then maybe I'll just keep some myself
( D C )
( G D C )
[Refrão]
And outside
I'm burnin' my way through a stoplight
       D
I'm just thumbin' my way through a landmine
Ah-ah, ah-ah-ah
```