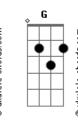

## **Post Malone - Landmine**

```
tom:
                Ab (forma dos acordes no tom de G )
Capostraste na 1º casa
Intro: G D C
[Primeira Parte]
And all my friends
    C
Take vitamins
     G
Break off perfect pieces
With violence
[Refrão]
And outside
I'm burnin' my way through a stoplight
Baby, I'm fine
I'm just workin' my way through a deadline
[Segunda Parte]
And all my friends
Invite 'em in
   G D
And my cigarette
And hope someone's watchin'
{\sf G} {\sf D} And to be honest, I fumble for the thrill of it
```