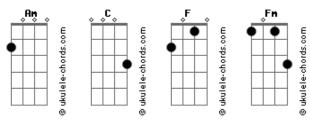

## **Acordes**

```
I can feel depression in my chest

Am C
I can't keep a s?cret, I confess
F Fm
Without my baby, I'm a mess

Am C
Oh, I can't eat, can't sleep, fuck me, I'm super lonely
Am C F
I need you
Am C
Oh, I can't eat, can't sleep, fuck me I'm super lonely
Am C
Oh, I can't eat, can't sleep, fuck me I'm super lonely