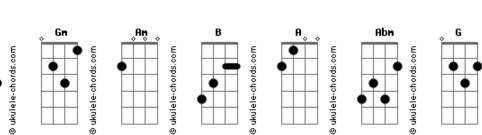

## Acordes

F

REPEAT CHORUS

```
BRIDGE
     Am E
F.
               Am
Doo La La Doo La La La La
В
     E
0oo Sha Sha
Α
La La La La Sha Ba Loo
Sha Ba Loo Sha Bo Tee
Abm
             G
Loo La Sha Ba Tee
            F
Gbm
Lo Lo Sha Ba Tee
                      La La La La
```