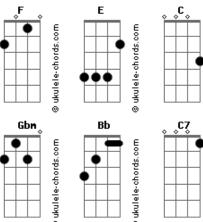

#### Tom: E Intro:

VERSE

Open your heart, open your mind

F A train is leaving all day

C A wonderful trip through our time F

And laughter is all U pay

CHORUS Gm Around the world in a day

#### VERSE 2 С

F

Loneliness already knows U

There ain't no reason 2 stay

Come here and take my hand, I'll show U

I think I know a better way, y'all

## Acordes

F

REPEAT CHORUS

```
BRIDGE
     Am E
F.
               Am
Doo La La Doo La La La La
В
     E
0oo Sha Sha
Α
La La La La Sha Ba Loo
Sha Ba Loo Sha Bo Tee
Abm
             G
Loo La Sha Ba Tee
            F
Gbm
Lo Lo Sha Ba Tee
                      La La La La
```

### VERSE 3

õ

ukulele-chords.com

Bb7

ukulele-chords.com

F The little 1 will escort U Bb C7 2 places within your mind The former is red, white, and blue Bb7 C7 The latter is purple, come on and climb REPEAT CHORUS