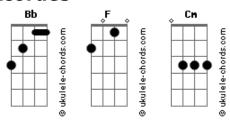

## **Prince - Blue Light**

```
[Riff]
Oh well, here we are again
Lookin' 4 something 2 get us in the mood
I tell each and every one of my friends
That the love we make is really pretty rude
But they don't believe me
cuz it's written all over my face
               Cm
Like Evian and the deep blue sea
U and me got different taste
U like it in the dark but I like a
[Refrão]
Blue light
Can u turn on a Blue light
Then cuddle up 2 me So tight
  Bb
Just u and me all night allright
U say u wish I was shy
                                 Bh
I always take a simple thing and push it way too far
But baby, that's the problem with u and I
U say not in public but I say in the car
```

tom:



## **Acordes**