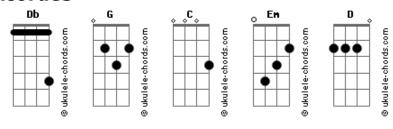

## Priscilla Alcântara - I've Been Waiting

```
Tom: Db
 (com acordes na forma de
                                             G )
Capostraste na 6º casa
Intro: 4x: C G
1ª Parte: C G
                  (Parte tocada com a mesma variação e
acordes da introdução)
I've been waiting for you Lord
Come at me tonight
You are my hope in the darkest night
Light up my way with your fire
Your Glory come to shake me
You are my hope in the darkest night
Light up my way with your fire CG(4x)
2ª Parte:
I can't live Without you here so please
Let me hear your voice inside of me
You? and me together, forever and ever
3ª Parte:
                      Em
I've been waiting for a long time to see you
Everyday i missed you so bad
Now you are here and i can see you by my side
                          C Em D
I'll never let you go
                         Oh no, Oh no, Oh no, oh no
                                  Em D
I've been waiting for a long time to see you
I'll never let you go
```

## **Acordes**