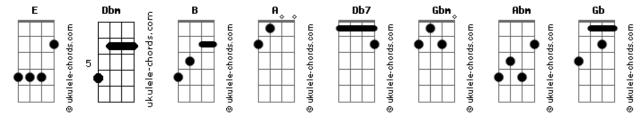

## Priscilla Alcântara - Shallow

```
Intro: Dbm B E
       A E B
       Dbm B E
[Primeira Parte]
Tell me something, girl
Are you happy in this modern world

Dbm B E
Or do you need more

A
Is there something else
    Е
You?re searching for
Db7 B E
I?m falling
 In all the good times
I find myself longing
Dbm B E
 For change
And in the bad times I fear myself
[Refrão]
Gbm
I?m off the deep end
Watch as I dive in
E B
I?ll never meet the ground
Crash through the surface
Where they can?t hurt us
                   В
```

We?re far from the shallow now In the shallow, shallow E B Dbr In the sha, sha-la-la-llow В In the shallow, shallow F B We?re far from the shallow now ( Abm B Gb Dbm ) ( Abm B Gb ) I?m off the deep end Watch as I dive in E B I?ll never meet the ground Crash through the surface Where they can?t hurt us E В We?re far from the shallow now In the shallow, shallow

E B Dbm In the sha, sha-la-la-llow В In the shallow, shallow

E B Dbm We?re far from the shallow now В In the shallow, shallow E B Dbm In the sha, sha-la-la-llow Gbm B In the shallow, shallow B Dbm We?re far from the shallow now

## **Acordes**