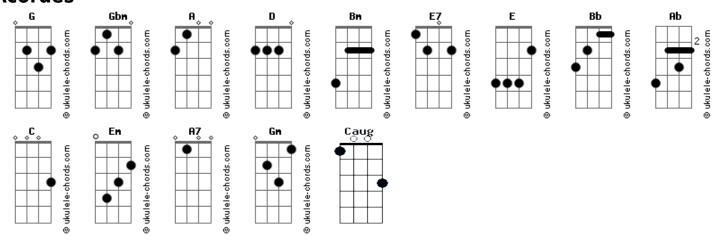

## **Queen - Bohemian Rhapsody**

```
Tom: G
                                                               if I'm not back again this time
                                                                   D A
                                                               tomorrow,Carry on, carry on
Is this the real life?
                                                              as if nothing really matters.
Is this just fantasy?
Caught in a landslide
                                                              Too late,
                                                                 Gbm
No escape from reality.
                                                              my time has come
                                                              Sends shivers down my spine,
Open your eyes
                                                              body's achin' all the time,
Look up to the skies and see
                                                               Goodbye everybody,
I'm just a poor boy, I need no sympathy
                                                                  Gbm
                                                               I've got to go,
           Bb A Ab A Bb
Because it easy come, easy go, little high, little low
                                                                                   n
                                                               Gotta leave you all behind and face the truth.
Any way the wind blows, doesn't realy matter to me
                                                                  Bm
                                                              Mama, Ooooh ...
                                                                Em
Mama, just killed a man
                                                               I don't want to die,
     Bm
put a gun against his head,
                                                               I sometimes wish I'd never been
            Bm
pulled my trigger, now he's dead
                                                               born at all.
              Gbm
Mama life had just begun,
                                                               (deixe as notas soarem)
but now I've gone and thrown it
                                                                    Bm
                                                              Mama, Ooooh ...
    F7
all away
                                                               I don't want to die,
Mama, Ooooh ...
                                                               I sometimes wish I'd never been
      Fm
didn't mean to make you cry,
                                                              born at all.
```

## **Acordes**