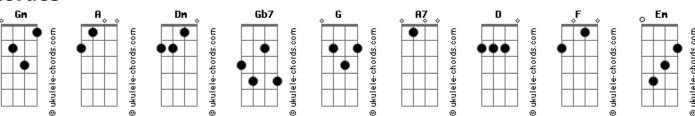

## Queen - I'm Going Slightly Mad

```
Refrão:
                                                                                  Em7º5
Intro: : Dm : Dm : =>6x
                                                                          Dm
                                                               I'm going slightly mad
                                                                                  Em7º5
Verso 1:
                                                                          Dm
                                                                I'm going slightly mad
when the outside temperature rises
Em7º5
                                                                it finally happened - happened
and the meaning is oh so clear
                                                                it finally happened - ooh oh
one thousand and one yellow daffodils
                                                                it finally happened
begin to dance in front of you - oh dear
                                                                             .
Abº Gm
                                                                i'm slightly mad
are they trying to tell you something
                                                                Dm
                                                                oh dear
you're missing that one final screw
                                                               Solo:[2:30]
you're simply not in the pink my dear
                                                               Gm7 Dm D
                                                               Dm7 Em7 D Dm Em7 F
to be honest you haven't got a clue
                                                                Em F
                                                                Abº Gm7
Refrão:
          Dm
                   Em7º5
                                                                Gb7
                                                                i'm knitting with only one needle
I'm going slightly mad
                   Em7º5
          Dm
I'm going slightly mad
                                                                unravelling fast it's true
it finally happened - happened
                                                               i'm driving only three wheels these days
it finally happened - ooh oh
                                                               but my dear how about you
it finally happened
                                                                          A7
             Abº Gm
i'm slightly mad
                                                                          Em
                                                                                   F#m7º5
oh dear
                                                                I'm going slightly mad
                                                                        Em
Ponte: |Dm|Dm| => 2x
                                                                I'm going slightly mad
Verso 2:
                                                                it finally happened
                                                                           Gbm
                                                                it finally happened - ooh yes
i'm one card short of a full deck
Em7º5
                  Fº
                                                                it finally happened
i'm not quite the shilling
one wave short of a shipwreck
                                                                i'm slightly mad
                                                                                   A Am Em
i'm not my usual top billing
                                                                just very slightly mad
                                                                                         Em...
Gb7
i'm coming down with a fever
                                                                and there you have it
i'm really out to sea
                                                                Notas:
                                                                Em7º5: xx2333
this kettle is boiling over
                                                                Eº: 0x2323
                                                                F#7: xx4320
i think i'm a banana tree
                                                                A: x05600
                                                                A7: x05650
oh dear
                                                               Dmº5: xx0131
                                                               Abº: 453433
                                                                ?: 355353
                                                               Bbº: x12020
                                                                A: x12220
```