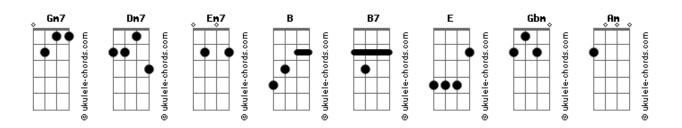

## Queen - I'm Going Slightly Mad

```
Refrão:
                                                                                  Em7º5
Intro: : Dm : Dm : =>6x
                                                                          Dm
                                                               I'm going slightly mad
                                                                                  Em7º5
Verso 1:
                                                                          Dm
                                                                I'm going slightly mad
when the outside temperature rises
Em7º5
                                                                it finally happened - happened
and the meaning is oh so clear
                                                                it finally happened - ooh oh
one thousand and one yellow daffodils
                                                                it finally happened
begin to dance in front of you - oh dear
                                                                             .
Abº Gm
                                                                i'm slightly mad
are they trying to tell you something
                                                                Dm
                                                                oh dear
you're missing that one final screw
                                                               Solo:[2:30]
you're simply not in the pink my dear
                                                               Gm7 Dm D
                                                               Dm7 Em7 D Dm Em7 F
to be honest you haven't got a clue
                                                                Em F
                                                                Abº Gm7
Refrão:
          Dm
                   Em7º5
                                                                Gb7
                                                                i'm knitting with only one needle
I'm going slightly mad
                   Em7º5
          Dm
I'm going slightly mad
                                                                unravelling fast it's true
it finally happened - happened
                                                               i'm driving only three wheels these days
it finally happened - ooh oh
                                                               but my dear how about you
it finally happened
                                                                          A7
             Abº Gm
i'm slightly mad
                                                                          Em
                                                                                   F#m7º5
oh dear
                                                                I'm going slightly mad
                                                                        Em
Ponte: |Dm|Dm| => 2x
                                                                I'm going slightly mad
Verso 2:
                                                                it finally happened
                                                                           Gbm
                                                                it finally happened - ooh yes
i'm one card short of a full deck
Em7º5
                  Fº
                                                                it finally happened
i'm not quite the shilling
one wave short of a shipwreck
                                                                i'm slightly mad
                                                                                   A Am Em
i'm not my usual top billing
                                                                just very slightly mad
                                                                                         Em...
Gb7
i'm coming down with a fever
                                                                and there you have it
i'm really out to sea
                                                                Notas:
                                                                Em7º5: xx2333
this kettle is boiling over
                                                                Eº: 0x2323
                                                                F#7: xx4320
i think i'm a banana tree
                                                                A: x05600
                                                                A7: x05650
oh dear
                                                               Dmº5: xx0131
                                                               Abº: 453433
                                                                ?: 355353
                                                               Bbº: x12020
                                                                A: x12220
```