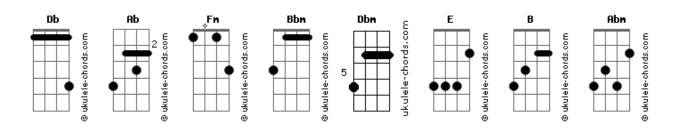

## Queen - Made in heaven

```
Cm
                                                               Everybody, everybody, says,
Intro: G Gm - Eb - Gm
       G Gm - Eb
                                                                                  Dbm
                                                                         Bh7
       G \quad Gm \ - \ Eb \ - \ Gm
                                                               Yes it was meant to be, yeah yeah,
       G Gm - Eb - F
                                                               Pós Refrão:
       Verso 1:
                                                                           Db
         Bb
       I'm taking my ride with destiny,
                                                               When stormy weather comes around,
       Willing to play my part,
                                                               It was made in heaven,
        Bb
                                                                        Db
                                                                                        Bb7
       Living with painful memories,
                                                               When sunny skies break through behind the clouds,
                                                               Ab Cm Fm I wish it could last forever,
       Eb Eb Cm
       loving with all my heart,
                                                                                  Bbm
       Refrão:
                                                               Wish it could last forever, forever,
               Db
                                                                     B E Db B Ab F - Bb
       Made in heaven, made in heaven,
                                                        Solo base: E B E
       (2:59)
       Made in heaven, made in heaven
       Cm Fm Thats what they say, can't you see
                         Bbm
       Thats what everybody says to me,
       Dbm Eb
Can't you see
                                                               Verso 3:
                                                                 Bb
               Cm
                                                               I'm playing my role in history
       I know, I know, I know that its true
                                                                              Gm
                                                               Looking to find my goal,
                    Bb7
       Yes, its really meant to be,
                                                                Bb
        Ab
                                                               Taking in all this misery,
       Deep in my heart,
                                                                      Eb Cm
                                                               But giving it all my soul,
       Repete a Intro:
                                                               Refrão:
                                                                       Db
       Verso 2:
                                                               Made in heaven, made in heaven,
       I'm having to learn to pay the price,
                                                                Fm Bb Eb
                                                               It was all meant to be,
       They're turning me upside down,
                                                                     Db
       Bb Bb7
                                                               Made in heaven, made in heaven,
       Waiting for possibilities,
                                                                                  Cm
                                                               Thats what everybody says, wait and see,
       Eb Eb Cm
       Don't see too many around,
                                                                   Dbm
                                                               It was really meant to be,
                                                               So plain to see,
                                                                 Eb
               Db
       Made in heaven, made in heaven,
                                                                                     Fm
                                                               Yeah everybody, everybody tells me so,
       Fm Bb Eb
       It's for all to see,
                                                               Bb7
                          Bb7
                                                               Yes it was plain to see,
               Db
       Made in heaven, made in heaven,
        Cm
                                                               Yes it was meant to be,
       Thats what everybody says, everybody says to me,
                                                                                       Abm - E - Abm Abm - E
                                                                             Abm
                 Dbm
                                                               Written in the stars
       It was really meant to be,
                                                                                     Abm - E - Abm Abm - E
                                                               Written in the stars
       Can't you see,
                                                                                       Abm - E - Abm Abm - E
                                                                             Abm
                                                               Written in the stars
     Gh
                 G
                                                                                        Bb7
                             Gm
                                                                            Dn
```