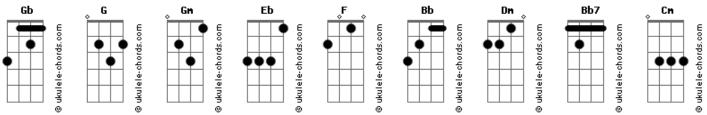

## Queen - Made in heaven

```
Cm
                                                               Everybody, everybody, says,
Intro: G Gm - Eb - Gm
       G Gm - Eb
                                                                                  Dbm
                                                                         Bh7
       G \quad Gm \ - \ Eb \ - \ Gm
                                                               Yes it was meant to be, yeah yeah,
       G Gm - Eb - F
                                                               Pós Refrão:
       Verso 1:
                                                                           Db
         Bb
       I'm taking my ride with destiny,
                                                               When stormy weather comes around,
       Willing to play my part,
                                                               It was made in heaven,
        Bb
                                                                        Db
                                                                                        Bb7
       Living with painful memories,
                                                               When sunny skies break through behind the clouds,
                                                               Ab Cm Fm I wish it could last forever,
       Eb Eb Cm
       loving with all my heart,
                                                                                  Bbm
       Refrão:
                                                               Wish it could last forever, forever,
               Db
                                                                     B E Db B Ab F - Bb
       Made in heaven, made in heaven,
                                                        Solo base: E B E
       (2:59)
       Made in heaven, made in heaven
       Cm Fm Thats what they say, can't you see
                         Bbm
       Thats what everybody says to me,
       Dbm Eb
Can't you see
                                                               Verso 3:
                                                                 Bb
               Cm
                                                               I'm playing my role in history
       I know, I know, I know that its true
                                                                              Gm
                                                               Looking to find my goal,
                    Bb7
       Yes, its really meant to be,
                                                                Bb
        Ab
                                                               Taking in all this misery,
       Deep in my heart,
                                                                      Eb Cm
                                                               But giving it all my soul,
       Repete a Intro:
                                                               Refrão:
                                                                       Db
       Verso 2:
                                                               Made in heaven, made in heaven,
       I'm having to learn to pay the price,
                                                                Fm Bb Eb
                                                               It was all meant to be,
       They're turning me upside down,
                                                                     Db
       Bb Bb7
                                                               Made in heaven, made in heaven,
       Waiting for possibilities,
                                                                                  Cm
                                                               Thats what everybody says, wait and see,
       Eb Eb Cm
       Don't see too many around,
                                                                   Dbm
                                                               It was really meant to be,
                                                               So plain to see,
                                                                 Eb
               Db
       Made in heaven, made in heaven,
                                                                                     Fm
                                                               Yeah everybody, everybody tells me so,
       Fm Bb Eb
       It's for all to see,
                                                               Bb7
                          Bb7
                                                               Yes it was plain to see,
               Db
       Made in heaven, made in heaven,
        Cm
                                                               Yes it was meant to be,
       Thats what everybody says, everybody says to me,
                                                                                       Abm - E - Abm Abm - E
                                                                             Abm
                 Dbm
                                                               Written in the stars
       It was really meant to be,
                                                                                     Abm - E - Abm Abm - E
                                                               Written in the stars
       Can't you see,
                                                                                       Abm - E - Abm Abm - E
                                                                             Abm
                                                               Written in the stars
     Gh
                 G
                                                                                        Bb7
                             Gm
                                                                            Dn
```