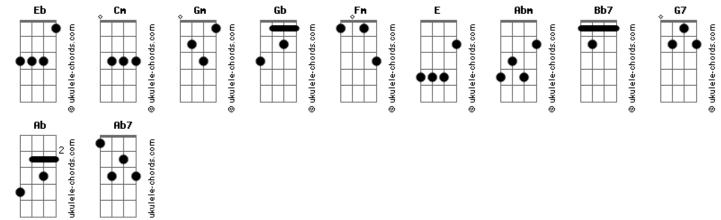

## **Queen - My Melancholy Blues**

Tom: Eb To behave perfectly Abm Ab Cm And wear that sunny smile Another party's over Eb Gb My guess is I'm in for a Gm And I'm left cold sober Fm Gb Fm Е cloudy and overcast My baby left me for somebody new Gb Don't try and stop me cos I'm Fm I don't want to talk about it Eb E Fm Fm heading for that stormy weather soon Abm Want to forget about it wanna Ab Fb Be intoxicated with that I'm causing a mild sensation Fm Bb7 Abm Special brew So come and With this new occupation Eb Cm G7 I'm permenantly glued to Fb get me Let me Gm Cm this extraordinary mood. So now move o-Ab Abm Ab point get in that sinking feeling Ch Fm Fm let me take ver that says my heart is on an all-time low Gb over with my Fm Gb Ab7 Bb7 Mel - an - chol - y Bb7 Eb So don't expect me Eb Blues G7