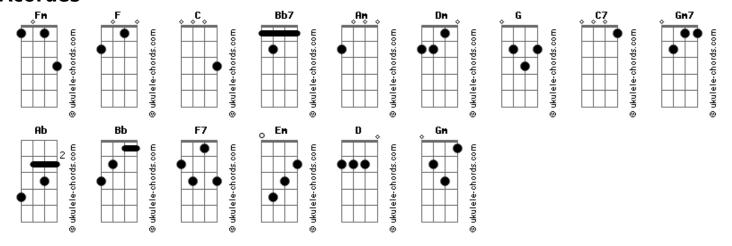

## **Queen - Play the game**

```
Play the game
                                                           Drive me insane, come, come, come ...
Open up you mind and let me step inside
                                                           Play the game, play the game
Rest your weary head and let your heart decide
                                                                    Gm
                                                             Play the game, play the game ...
  C Am
It's so easy
                  G
When you know the rules, it's so easy
                                                           (solo) C Am Dm G C C7 F Fm
F Fm
All you have to do is fall in love
                              Gm7
Play the game, everybody play the game of love
                                                           C G C C7 Gm7
Guitarra 1:
                                                           Play the game, play the game ... of love
                                                           This is your life
Guitarra 2: ela entra no meio da 1ª guitarra
                                                           Don't play hard to get, it's a free world
When you're felling down and your resistance is low
                                                                          Fm
                                                           All you have to do is fall in love
Light another cigarette and let yourself go
    C Am
                                                                 G
This is your life
                                                           Play the game, yeah ...
Don't play hard to get, it's a free world
           Fm
All you have to do is fall in love
                                                                               Ab Bb C
    G C
                              Gm7
                                                           Play the game ... of love
Play the game, everybody play the game of love
                                                           This is your life
                                                           Don't play hard to get, it's a free world F C
My game of love has just begun
                                                           All you have to do is fall in love
               Dm
Love runs from my head down to my toes
                                                           Play the game
My love is pumping through my veins
                                                                 Ğm7
                                                                                    Bb C
                                                           Play the game ... of love
```

## **Acordes**