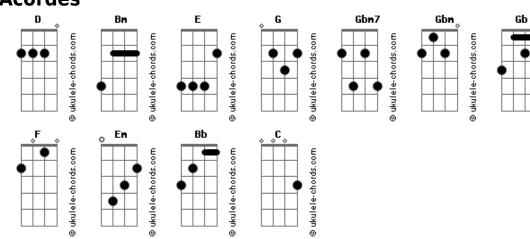

Tom: D

## **Queen - Sail Away Sweet Sister**

```
HEY LITTLE BABE YOU'RE CHANGING
BABE ARE YOU FEELING SORE?
                 Gbm
IT AIN'T NO USE IN PRETENDING
               Gb
YOU DON'T WANNA PLAY NO MORE
IT'S PLAIN THAT YOU AIN'T NO BABY
WHAT WOULD YOUR MOTHER SAY?
YOU'RE ALL DRESSED UP LIKE A LA....DY
G Gb Bm
HOW COME YOU BEHAVE THIS WAY?
SAIL AWAY SWEET SISTER
SAIL ACROSS THE SEA
MAYBE YOU'LL FIND SOMEBODY
TO LOVE YOU HALF AS MUCH AS ME
MY HEART IS ALWAYS WITH YOU
NO MATTER WHAT YOU DO
SAIL AWAY SWEET SISTER
I'LL ALWAYS BE IN LOVE WITH YOU
solo violão
(Bm Gbm7 G Gbm E G Gb Bm)
FORGIVE ME FOR WHAT I TOLD YOU
MY HEART MAKES A FOOL OF ME
YOU KNOW THAT I'LL NEVER HOLD
              Gb
I KNOW THAT YOU GOTTA BE FREE
```



ukulele-chords.com

## Acordes