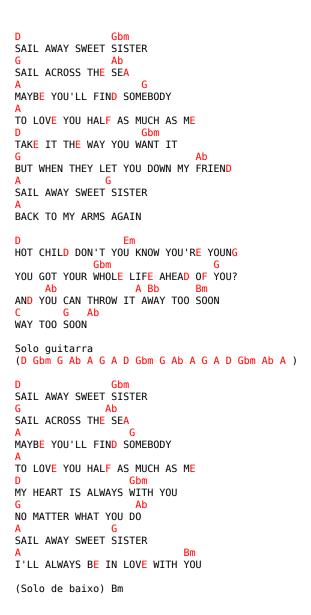

Tom: D

## **Queen - Sail Away Sweet Sister**

```
HEY LITTLE BABE YOU'RE CHANGING
BABE ARE YOU FEELING SORE?
                 Gbm
IT AIN'T NO USE IN PRETENDING
               Gb
YOU DON'T WANNA PLAY NO MORE
IT'S PLAIN THAT YOU AIN'T NO BABY
WHAT WOULD YOUR MOTHER SAY?
YOU'RE ALL DRESSED UP LIKE A LA....DY
G Gb Bm
HOW COME YOU BEHAVE THIS WAY?
SAIL AWAY SWEET SISTER
SAIL ACROSS THE SEA
MAYBE YOU'LL FIND SOMEBODY
TO LOVE YOU HALF AS MUCH AS ME
MY HEART IS ALWAYS WITH YOU
NO MATTER WHAT YOU DO
SAIL AWAY SWEET SISTER
I'LL ALWAYS BE IN LOVE WITH YOU
solo violão
(Bm Gbm7 G Gbm E G Gb Bm)
FORGIVE ME FOR WHAT I TOLD YOU
MY HEART MAKES A FOOL OF ME
YOU KNOW THAT I'LL NEVER HOLD
              Gb
I KNOW THAT YOU GOTTA BE FREE
```