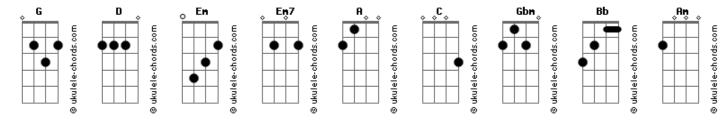

## Queen - The Seven Seas Of Rhye

Tom: G D Fear me you lord and lady preachers D I descend upon your earth from the skies D I command your very souls you unbelievers Em Em7 A Α Bring before me what is mineee... D The seven seas of rhye D D Can you hear me you peers and privy councillors D G I stand before you naked to the eyes G I will destroy any man who dares abuse my trust Em7 A I swear that you'll be mineee. D At the seven seas of rhye C G D Sisteeeer... I live and lie for you С G D Misteeeer... do and I'll die

You are mine I possess you Gbm G Gbm Fm Belong to you forever.ever.ever D Solo: Bb G Storm the master marathon I'll fly through By flash and thunder fire I'll survive Am G I'll survive I'll survive Am Then I'll defy the laws of nature Am D And come out aliveee. D Begone with you shod and shady senators G Give out the good leave out the bad evil cries G D I challenge the mighty titan and his troubadours Em Em7 A And with a smileee... Α D I'll take you to the seven seas of rhye