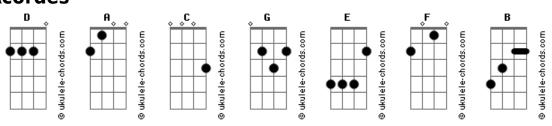

## **Queen - Tie you Mother Down**

```
OR YOU AIN'T NO FRIEND OF MINE
Intro: LEAD GUITAR
                            A (hammer on & off C ) G D C G
                                                             LEAD BREAK
       ADD DRUMS & "0000H" A (hammer on & off C ) G D C G
                                                             A (hammer on & off C ) G-D-C-G x2 E G A (hammer on & off C )
                                                             G-D-C-G x2
A (hammer on & off C )
                                                              YOUR MOMMA AND YOUR DADDY GONNA PLAGUE ME TILL I DIE
GET YOUR PARTY GOWN, GET YOUR PIGTAIL DOWN
                                                                                                                   A-Bb-C-
                          G-D-C-G
GET YOUR HEART BEATING BABY
                                                             WHY CAN'T THEY UNDERSTAND I'M JUST A PEACE LOVIN' GUY
                                                                                                                    Chord
A (hammer on & off C )
GOT MY TIMIN' RIGHT, GOT MY ACT ALL TIGHT
                                         G-D-C-G
                                                                     TIE YOUR MOTHER DOWN,
                                                                                            TIE YOUR MOTHER DOWN
                                                                               A (SYNCOPATED )
IT'S GOTTA BE TONIGHT MY LITTLE SCHOOLBABE
                                                                     LOCK YOUR GREAT BIG BIG BIG BIG DADDY OUT OF DOORS
YOUR MOMMA SAYS YOU DON'T, AND YOUR DADDY SAYS YOU WON'T
AND I'M BOILING UP INSIDE
                                                                     TIE YOUR MOTHER DOWN,
                                                                                             TIE YOUR MOTHER DOWN
                                                                                          G A (hammer on & off C )G
                                       A-Bb-C-C#-D
                                                                             G D C
AIN'T NO WAY I'M GONNA LOSE THIS TIME
                                        Chord run
                                                                     GIVE ME ALL YOUR LOVE TONIGHT
                                                                                                                  ALL YOUR
                                TIE YOUR MOTHER DOWN
       TIE YOUR MOTHER DOWN,
                                                             LOVE TONIGHT
                 A (hammer on & off C)
                                                                     A (hammer on & off C)
       LOCK YOUR DADDY OUT OF DOORS, I DON'T NEED HIM NOSIN'
                                                                     GIVE ME EVERY INCH OF YOUR LOVE
AROUND
                                                                     A (hammer on & off C )G D
                                                                                           ALL YOUR LOVE TONIGHT
       TIE YOUR MOTHER DOWN,
                               TIE YOUR MOTHER DOWN
                                                                     A (hammer on & off C)
                                                                                                               G-D-C-G
                            G A (hammer on & off C ) G-D-C- A
              G D C
                                                                     GOTTA GET MY TIMING RIGHT
                                                                                                 ALL YOUR
       GIVE ME ALL YOUR LOVE TONIGHT
                                                             LOVE.....TONIGHT
A (hammer on & off C )
YOU'RE SUCH A DIRTY LOUSE, GO GET OUT OF MY HOUSE
                                                             HOW TO DO THE "A" CHORD & HAMMER ON/OFF C
                              G-D-C-G
                                                             HAMMER ON/OFF____
THAT'S ALL I EVER GET FROM YOUR.
A (hammer on & off C )
                                                             2nd FINGER
FAMILY TIES, INFACT I DON'T THINK I EVER HEARD
                                                                  E --|----|----|
                                                                                                    STRUMMING PATTEN
A SINGLE LITTLE CIVIL WORD FROM THOSE GUYS
                                                                 A --|----|-X--|-----||
                                                                 D --|----|--X--|--X-|
                                                                                                   A. A. A(hammer on
BUT YOU KNOW I DON'T GIVE A LIGHT, I'VE GOT A SWEATHEART HAND
                                                             C, hammer off), A
                                                                 G --|----|--X--|----||
B --|----|-X--|----||
                                                 A-Bb-C-C#-D
TO PUT A STOP TO ALL THAT, GROUSIN' AN' SNIPIN'
                                                  Chord run
                                                              0VER & ____|
       TIE YOUR MOTHER DOWN,
                               TIE YOUR MOTHER DOWN
                 A (hammer on & off C )
       TAKE YOUR LITTLE BROTHER SWIMIN' WITH A BRICK (THAT'S
                                                               You only need to hit those strings indicated with a "" (A D
       TIE YOUR MOTHER DOWN,
                               TIE YOUR MOTHER DOWN
                                                              On the hammer on/off of the note C you only need to hit the
                              G A (hammer on & off C ) G-D- "A" string.
                   D C
C-G
```