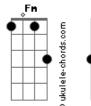

## **Rachel Chinouriri - Pocket**

```
tom:
               Fm
                    Fm
I need no one else
I need no one else
            Cm
I need all the world to know
 Bb
           Ab
I have you to myself
I don?t want no one else
I?d like you for myself
You don?t know that
You?re the perfect secret I can?t tell
Little did I know
You had thought of leaving
I'm sorry that the sunshine I provided
            Ab
Isn?t letting you grow
Little did I know
Love could be so easy
       Cm
But it?s harder than I thought
I forgot to leave the pot by the window
```