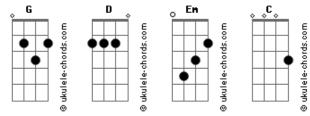

## Radio Front - Wake Me With Your Call

Tom: G Intro: G D Em C D G C Falling into delusion D G To find yourself in this confusion D No, I don't understand C My head spins my heart pumps G And I don't know if this is real D Baby I'm driving all alone C But you can drive with me D G If you want to G D Just wake me with your call Em Tell me you're fool С D And you don't want to loose me" D G I'm sitting in my own bed waiting for some bird to tell me

## Acordes

С D С To tell me you will come back G D Just wake me with your call Em Tell me you're fool D C And "I don't want to loose you" D Em I'm sitting in my own bed waiting for some bird to tell me С To tell me you will , you will G D

Just wake me with your call Em Tell me you're fool С D And "I don't want to loose you" G D I wrote that song about ten minutes ago Fm When I saw you're crying C And I just want to make you

I Just want to make you Mine