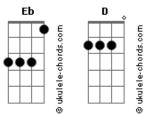

## Radiohead - Arpeggi

Tom: Eb

(acordes na forma do tom D ) Capostraste na lª casa .======.

·========•

Just a simple version of the Ether Festival Bootleg. You'll get a nicest sound if you play one it octave up (Capo on twelve fret). There are several repetitions of each cord, figure it out yourself.