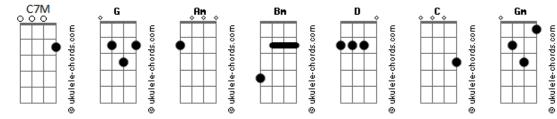

You have turned me into this, just wish that it... was bullet proof...

Refrão: <mark>G Bm C C G Bm C Gm</mark>

AmC7MBmDSo pay me money, and take a shot, lead-fill the hole in me.AmC7MBmDI could burst a million bubbles, all surrogate... and bulletproof...

Refrão: G Bm C C G Bm C C G Bm C Gm