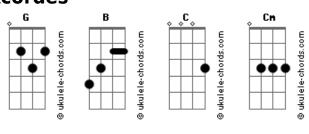

## Radiohead - Creep

```
Intro: G B C Cm
G G B B C C Cm C
E|---3---3-----7---7----8---8----8---|
B|---3---8---8---8--|
  ---4---5-----8---9-----9--10-----8--10--|
D|---5---5----9---9----10--10----10--10--|
A | --5--5---9--9--10--10---10--10--
E | --3--3---7--7---8--8--8---
When you were here before
Couldn't look you in the eye
                 C C C
You're just like an angel
                  Cm C Cm
Your skin makes me cry {\sf G} = {\sf G} = {\sf G}
You float like a feather
             B B B
In a beautiful world
             C C
I wish I was special
            Cm
You're so very special
           G G G
But I'm a creep
   B B B
I'm a weirdo
What the hell am I doing here?
        Cm C Cm
I don't belong here
                  G G G
I don't care if it hurts
                  B B B
I want to have control
                C
I want a perfect body
                Cm C Cm
I want a perfect soul
```