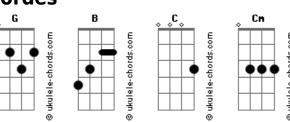

## Radiohead - Creep

```
Intro: G B C Cm
[Dedilhado]
Parte 1 de 4
Parte 2 de 4
Parte 3 de 4
Parte 4 de 4
[Primeira Parte]
When you were here before
Couldn't look you in the eyes
You're just like an angel
Your skin makes me cry
You float like a feather
In a beautiful world
I wish I was special
You're so very special
[Refrão]
But I'm a creep
     В
I'm a weirdo
What the hell am I doing here?
I don't belong here
[Segunda Parte]
```