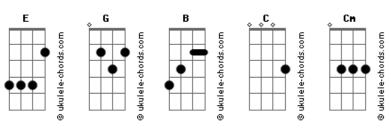

## **Radiohead - Creep**

Tom: E

m Intro: G B C Cm

Primeira Estrofe:

G When you were here before B Couldn't look you in the eye C You're just like an angel Cm Your skin makes me cry Segunda Estrofe:

G You float like a feather B In a beautiful world C I wish I was special You're so fucking special Primeiro Refrão: (Guitarra Solo)