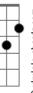

## **Radiohead - Creep**

Tom: E

m Intro: G B C Cm

Primeira Estrofe:

G When you were here before B Couldn't look you in the eye C You're just like an angel Cm Your skin makes me cry Segunda Estrofe:

G You float like a feather B In a beautiful world C I wish I was special You're so fucking special Primeiro Refrão: (Guitarra Solo)