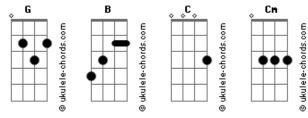

## **Radiohead - Creep**

tom:

G Intro: G B C Cm When you were here before Couldn't look you in the eyes You're just like an angel Cm Your skin makes me cry You float like a feather B In a beautiful world C I wish I was special Cm You're so very special (<mark>G</mark>) G But I'm a creep В I'm a weirdo C What the hell am I doin' here Cm I don't belong here G I don't care if it hurts В I wanna have control I want a perfect body Cm I want a perfect soul G I want you to notice B