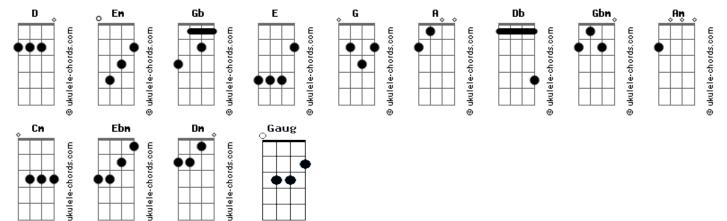

## **Radiohead - Dowen Is The New Up**

Tom: D

I managed to tab this from some live footage off youtube. It varies every time but here the main parts.

This is from a chicago gig on youtube so it may not be 100% due to sound quality.

Em Gb E GAug E Gb

Atmospheric with reverse reverb or something similar

Gbm

Chorus A

Db A G

Play this part how you wish i have written it in arpeggio but whatever you want, i think may just be strumming it.

Am

Cm

Ebm Dm

Both parts repeat but in Verse 2 Thom plays the Chords on piano.

i.e Em Gbm Em Gaug Em Gbm Em

Then on the live versions there is a long coda in which jonny plays the drums in which bass is playing the same sort of thing as the main riff. On some versions ed O'Brien with the reverse reverb sound, although it is diffrent everytime and the sound quality it hard to distinguish what he is playing.

But here is the main bulk