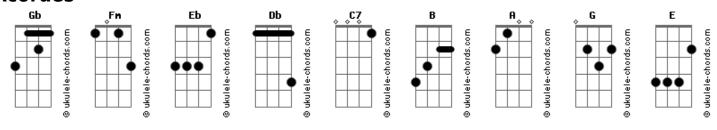

## Radiohead - Identikit

| В А                                                   |           |        |
|-------------------------------------------------------|-----------|--------|
| broken hearts make it rain                            |           |        |
| G Gb<br>broken hearts make it rain<br>E B             |           |        |
| broken hearts                                         |           |        |
| ( Fm Eb Db C7 )                                       |           |        |
| Fm                                                    | Eb        |        |
| pieces of a wreck of mankind                          |           |        |
| Db                                                    | <b>C7</b> |        |
| that you can't create, that you car                   | ו't<br>Fb | create |
| pieces of a wreck of mankind                          | LD        |        |
| Db                                                    | <b>C7</b> |        |
| that you can't create, that you can $\ensuremath{Fm}$ | ı't<br>Eb | create |
| now i see you messing me around                       |           |        |
| Db                                                    | <b>C7</b> |        |
| i don't want to know, i don't want Fm                 | to<br>Eb  | know   |
| now i see you messing me around                       |           |        |
| Db                                                    | C7        | lenge  |
| i don't want to know, i don't want                    | LO        | KIIUW  |

## **Acordes**