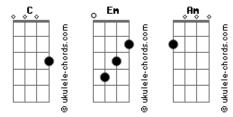

## **Radiohead - Inside My Head**

Tom: C

[Intro:] Em C Am C

(Em C Am C )

What do you want from me? Now you got me Now my fingers bleed, now they're staring at me I'm a coward now, I hold my peace Now you tie me up to your feather bed And I twist and turn in a chinese burn You won't let go, you won't let go