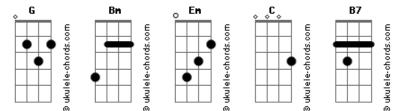

## Acordes

```
Chorus 2
            Fm
                    С
                         С
                              G
                                G
I think your craaaaaaaaay,
                                maybeeee
            Em C
                         С
                              G
                                G
I think your craaaaaaaaay,
                                maybeeee
                               Em
B7
                 Em
   I will see you,
                       in the ne----xt
            Em
                    С
                         С
                              G
                                  G
I think your craaaaaaaazy,
                                 maybeeee
                         С
                              G
            Em
                    С
                                  G
I think your craaaaaaaaay,
                                 maybeeee
                         С
                              G
            Em C
                                 G
I think your craaaaaaaaay,
                                maybeeee
                         С
                              G
            Em C
                                  G
I think your craaaaaaaazy,
                                 maybeeee
B7
                  Em
                               Fm
   I will see you,
                       in the ne----xt
```