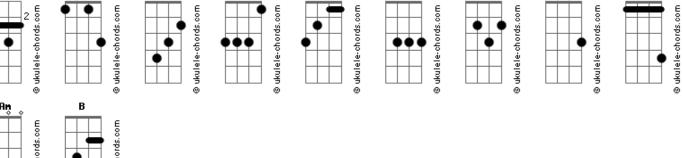

## **Radiohead - Punchdrunk Lovesick Singalong**

```
Tom: Ab
[Intro:] Fm Em Fm Em Eb Bb Cm Em Eb Bb Cm G
I wrapped you inside my coat
When they came to fire upon the house
                     Ab
I didn't feel pain cause no one can touch me
                              Db Bb G
Now that I'm held in your smile
A beautiful girl, a beautiful girl
Can turn your world into doubt
Sell me a car that goes
```

```
Sell me a house that stands oh!
              Ab
Fm
I never cared before I never cared before
           Em
                   Eb Bb Cm
I never cared before, before
  Em
          Eb Bb Cm B Bb G
Before, before
A beautiful girl, a beautiful girl
Can turn your world into doubt
A beautiful girl, a beautiful girl
Can turn your world into doubt
                   Em
I stood in front of her face
 Fm
When the first bullet
```

DЬ

## **Acordes** Яb

Еb