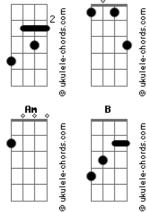

## **Radiohead - Punchdrunk Lovesick Singalong**

```
Tom: Ab
[Intro:] Fm Em Fm Em Eb Bb Cm Em Eb Bb Cm G
I wrapped you inside my coat
When they came to fire upon the house
                     Ab
I didn't feel pain cause no one can touch me
                              Db Bb G
Now that I'm held in your smile
A beautiful girl, a beautiful girl
Can turn your world into doubt
Sell me a car that goes
```

```
Sell me a house that stands oh!
              Ab
Fm
I never cared before I never cared before
           Em
                   Eb Bb Cm
I never cared before, before
  Em
          Eb Bb Cm B Bb G
Before, before
A beautiful girl, a beautiful girl
Can turn your world into doubt
A beautiful girl, a beautiful girl
Can turn your world into doubt
                   Em
I stood in front of her face
 Fm
When the first bullet
```

DЬ

## **Acordes** Яb

Еb