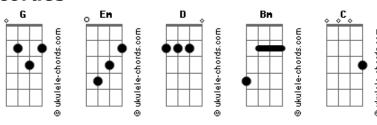

d Of My Heart

```
Tom: G

Em D Bm

I'm feeling you
C Em

Arround me
D Bm

But i can't
C Em
I can't see
D Bm

You are so far
C Em

Like a star
D Bm

I just wanna say that you are
C
The blood of my heart

Em D Bm C
Please, come down to my world
Em D Bm C
I still don't know if you can hear my voice
Em D Bm C
Please, come down to my world
Em D Bm C
Please, come down to my world
Em D Bm C
Please, come down to my world
Em D Bm C
```

```
I still don't know if you can hear my voice
I'm feeling you
D
But i can't
I can't see
You are so far
C Em
Like a star
I just wanna say that you are
The blood of my heart
Please, come down to my world
Em D Bm
I still don't know if you can hear my voice
Em D Bm C
Please, come down to my world
Em D Bm C
I still don't know if you can hear my voice
```

## Acordes