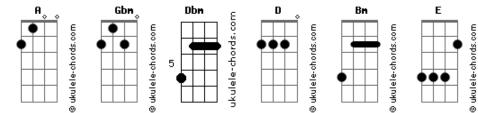

## Raimundos - I Saw You Saying (That You Say That You Saw)

Α

I saw you saying that you say that you saw (I saw you saying)

Gbm

Tom: A

|                                                          | A GDII                                                   |
|----------------------------------------------------------|----------------------------------------------------------|
|                                                          | I saw you saying that you say that you saw (I feel good) |
| A Gbm A Gbm                                              | Bm D                                                     |
| Reconheci a Madonna ali parada no jardim                 | I feel good because you put your butt on me              |
| A Gbm A Gbm                                              | Bm D                                                     |
| Não resisti fui perguntar o que ela achava de mim        | I feel good because you put your butt on me              |
| Dbm D                                                    |                                                          |
|                                                          | Bm D                                                     |
| Eu não sei falar inglês                                  | I feel good because you put your butt on                 |
| Bm E                                                     |                                                          |
| Ela não entende uma palavra em português                 | [Solo] Gbm Dbm A Gbm                                     |
| A Gbm                                                    | A Bm D E                                                 |
| I saw you saying that you say that you saw               |                                                          |
| A Gbm                                                    | A Gbm A                                                  |
| I saw you saying that you say that you saw (I feel good) | The hula hula song make me feel so strong                |
| Bm D                                                     | Gbm A                                                    |
| I feel good because you put your butt on me              | The hula hula hey goodbye I'm going away                 |
| Bm D                                                     | Gbm A                                                    |
| I feel good because you put your butt on me              | The hula hula song make me feel so strong                |
| I reet good because you put your butt on me              | Gbm Bm                                                   |
|                                                          |                                                          |
| [Solo] A Gbm                                             | The hula hula hey goodbye I'm going away (a há)          |
|                                                          | D Bm                                                     |
| DbmD                                                     | Because you put your butt on me (a há)                   |
| Perguntei para o meu pai                                 | D Bm                                                     |
| Bm                                                       | You know you put your butt on me (a há)                  |
| O que ela me disse                                       | D                                                        |
| E                                                        | You know you put your butt on me                         |
| Ela disse, meu rapaz                                     | A Gbm D E A A                                            |
| A Gbm                                                    | Shalalala yeah yeah yeah yeah                            |
|                                                          | · · · · · · · · · · · · · · · · · · ·                    |

## **Acordes**