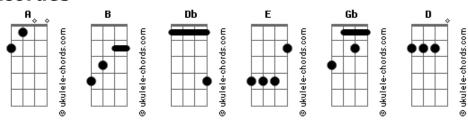

Gb B Db] x4
I don't wanna be a Pinhead no more
I just meet a nurse that I could go for
I don't wanna be a Pinhead no more
I just meet a nurse that I could go for
                                                                                                                                        E Gb B Db] x4
[ B Db
                                                       D A D ] x2
```

```
D|- U - M - B everyone's accusing me
[A B A B D E]
D|- U - M - B everyone's accusing me
[A B A B D E]
[ B Db
          E Gb B Db] x4
I don't wanna be a Pinhead no more
I just meet a nurse that I could go for
I don't wanna be a Pinhead no more
I just meet a nurse that I could go for
[ B Db
            E Gb B Db ] x4
[ B
       D A
              D ] x2
Gabba gabba hey
Gabba gabba hey
```

## **Acordes**