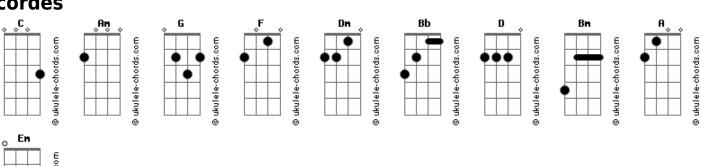

## Rascal Flatts - Like I Am

You show me, you love me tom: Bb Am G F C G With a fire that burns deep inside Lying here with you, I watch you while you sleep [Last Refrão] (key change) The dawn is closing in, with every breath you breathe When you say that I'm one of a kind I can feel the change, the change you've made in me G Baby, I don't see it but you believe But will I ever see, all the things you see in me Bm Em D That I'm so strong and true, I promise you [Refrão] I'll try to be that kind of man Because you love me like I am When you say that I'm one of a kind Detailed Chorus chords Baby, I don't see it but you believe (play regular chord and use your pinky to add) I'll try to be that kind of man Am Because you love me like I am Last Chorus: (or and play the above chords if you prefer) When it comes to love, I may not know the rules But there's one thing I know, my heart belongs to you, just [Ponte] **Acordes** 