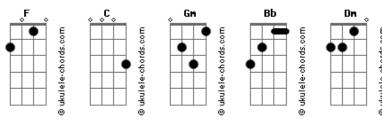

der, Save me now cause i'm falling down. |
| -CORO-                                                                             |
| C Gm<br>Bb                                                                         |
| Give me love give me shoulder, Save my soul from this lonelyness,                  |
| Dm  Give me love give me shoulder, Save me now cause i'm falling down,             |
| C Gm                                                                               |
| Give me love give me shoulder, Save my life from this emptyness,                   |
| Dm                                                                                 |
| (C Gm Bb Dm) 2X Give me love give me shoulder, Save me now cause i'm falling down. |

O ultimo Dm é apenas uma batida bem lenta.

## **Acordes**