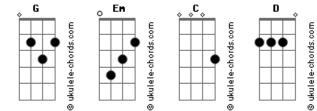

## **Rebecca Kilgore - Bewithched**

Tom: G

## Acordes

Em G Heart in love as i destroy, D The end of you (the end of me) G Em C D so easily fooled, little boy, to think it's true G С Ġ Now is the time, now is the hour Em To take back my heart D To take back my power G C This is the moment to break your spell Em I see right through you, now burn in hell C G Now is the time, now is the hour Em To take back my heart D To take back my power G C This is the moment to break your spell Em C G G Now is the time, now is the hour Em To take back my heart D To take back my power G C This is the moment to break your spell D Em I see right through you, spoken burn in hell witch G Em  $$\mathsf{C}$\ \mathsf{D}$$ G Em I see right through you, spoken burn in hell witch