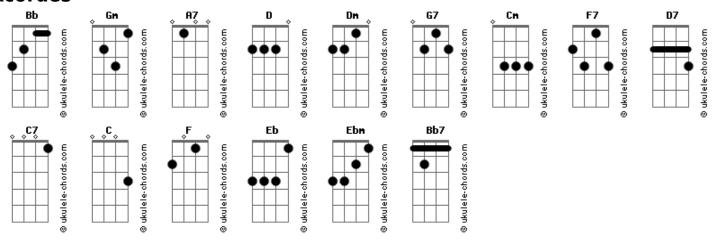

## Rebecca Kilgore - Dream

```
Tom: Bb
                                             D
Get in touch with that sundown fellow
         Dm G7
As he tiptoes across the sand
Cm F7 Bb D7 Gm
He's got a million kinds of stardust
C7 C Cm F
Pick you fav 'rite brand
                    brand,
Melody
Bb
                                       Α7
Dream, when you're feeling blue
                    Dm G7
Dream, that's the thing to do
                    Ebm
                                         F7/13- Bb7
Just watch the smoke rings rise in the
                                         air
          Cdim C Cm F7 Cm
Youll find your share of memories there
So dream when the day is through
                    Dm
```

```
Dream, and they might come true
                  Ebm Bb
Things never are as bad as they seem
Gm Gm F7 - Bb F7 F F7 -
So
   dream, dream, dream
                                        Α7
Dream, when you're feeling blue
                     Dm G7
Bh
Dream, that's the thing to do
                     Ebm
                                          F7/13- Bb7
Just watch the smoke rings rise in the
                                           air
C7 Cdim C Cm F7 Cm
Youll find your share of memories there
F7- Bb
   dream when the day is through
                   Dm
Dream, and they might come true
             Ebm Bb
Fh
Things never are as bad as they seem
Gm Gm F7- Bb F7- Bb
So dream, dream, dream
```

## **Acordes**