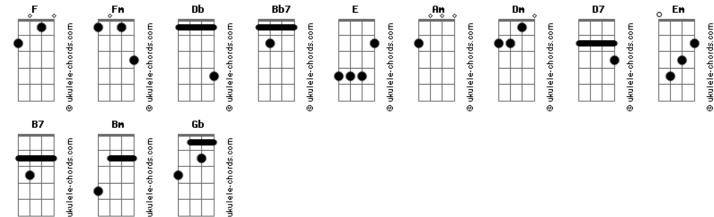

## **Rebecca Kilgore - Goldfinger**

Tom: F

Intro: Fm Db Fm Db Fm Db Fm Db

## <mark>Fm Db</mark> Goldfinger

Db Bb7 Е Fm He's the man, the man with the midas touch Am A spider's touch Fm Db Such a cold finger Bb7 Fm Db Е Beckons you to enter his web of sin Am Dm D7 Dm But don't go in Em B7 Golden words he will pour in your ear Bm Em But his lies can't disguise what you fear E For a golden girl knows when he's kissed her Gb Bm It's the kiss of death from Fm Db

Mister Goldfinger Fm Db Bb7 E Pretty girl, beware of this heart of gold Am This heart is cold Em **B7** Golden words he will pour in your ear Rm Fm But his lies can't disguise what you fear E Am For a golden girl knows when he's kissed her Gb Bm It's the kiss of death from Am Dm D7 Dm He loves only gold Am Dm D7 Dm Only gold he loves gold Am Dm D7 Dm He loves only gold Am Dm D7 Dm Only gold he loves gold Am Dm D7 Dm He loves only gold

Am Dm D7 Dm Only gold he loves gold