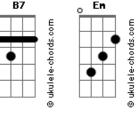

## Rebecca Kilgore - Got A Date With An Angel

```
Tom: D
  D
       Gb7
Got a date with an angel
Got to meet her at seven
D Bm E7
Got a date with an angel
                          Α7
 A7 A7/13- D
And I'm on my way to Heaven D Gb7 B7
She's so lovely beside me
Em Gm
And whatever betide me
   Bm E7
Got an angel to guide me
 A7 A7/13- D
So I'm on my way to Heaven
```

```
Gb
     Soon, I'll hear the bells ring out
                                                                                                                                                                                                                                                                                                                                                        E7
     And the chorus will sing out
When the pearly gates swing out B7 E7 Em A7
     She'll beckon to me
                                                                                                                    Gb7
                                                                                                                                                                                                                                                                                                                                                           B7
     I've been waiting a lifetime
                                                                                                                                                                                                                                                                                                                            Gm
     For this evening at seven % \left( 1\right) =\left( 1\right) \left( 1\right)
  D Bm E7
     Got a date with an angel
                                                A7 A7/13-
  And I'm on my way to Heaven
```