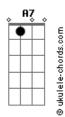

## Rebecca Kilgore - Got A Date With An Angel

```
Tom: D
  D
       Gb7
Got a date with an angel
Got to meet her at seven
D Bm E7
Got a date with an angel
                          Α7
 A7 A7/13- D
And I'm on my way to Heaven D Gb7 B7
She's so lovely beside me
Em Gm
And whatever betide me
   Bm E7
Got an angel to guide me
 A7 A7/13- D
So I'm on my way to Heaven
```

```
Gb
     Soon, I'll hear the bells ring out
                                                                                                                                                                                                                                                                                                                                                        E7
     And the chorus will sing out
When the pearly gates swing out B7 E7 Em A7
     She'll beckon to me
                                                                                                                    Gb7
                                                                                                                                                                                                                                                                                                                                                           B7
     I've been waiting a lifetime
                                                                                                                                                                                                                                                                                                                            Gm
     For this evening at seven % \left( 1\right) =\left( 1\right) \left( 1\right)
  D Bm E7
     Got a date with an angel
                                                A7 A7/13-
  And I'm on my way to Heaven
```