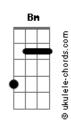

## Rebecca Kilgore - Got A Date With An Angel

```
Tom: D
  D
       Gb7
Got a date with an angel
Got to meet her at seven
D Bm E7
Got a date with an angel
                          Α7
 A7 A7/13- D
And I'm on my way to Heaven D Gb7 B7
She's so lovely beside me
Em Gm
And whatever betide me
   Bm E7
Got an angel to guide me
 A7 A7/13- D
So I'm on my way to Heaven
```

```
Gb
     Soon, I'll hear the bells ring out
                                                                                                                                                                                                                                                                                                                                                        E7
     And the chorus will sing out
When the pearly gates swing out B7 E7 Em A7
     She'll beckon to me
                                                                                                                    Gb7
                                                                                                                                                                                                                                                                                                                                                           B7
     I've been waiting a lifetime
                                                                                                                                                                                                                                                                                                                            Gm
     For this evening at seven % \left( 1\right) =\left( 1\right) \left( 1\right)
  D Bm E7
     Got a date with an angel
                                                A7 A7/13-
  And I'm on my way to Heaven
```