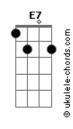

## Rebecca Kilgore - Got A Date With An Angel

```
Tom: D
  D
       Gb7
Got a date with an angel
Got to meet her at seven
D Bm E7
Got a date with an angel
                          Α7
 A7 A7/13- D
And I'm on my way to Heaven D Gb7 B7
She's so lovely beside me
Em Gm
And whatever betide me
   Bm E7
Got an angel to guide me
 A7 A7/13- D
So I'm on my way to Heaven
```

```
Gb
     Soon, I'll hear the bells ring out
                                                                                                                                                                                                                                                                                                                                                        E7
     And the chorus will sing out
When the pearly gates swing out B7 E7 Em A7
     She'll beckon to me
                                                                                                                    Gb7
                                                                                                                                                                                                                                                                                                                                                           B7
     I've been waiting a lifetime
                                                                                                                                                                                                                                                                                                                            Gm
     For this evening at seven % \left( 1\right) =\left( 1\right) \left( 1\right)
  D Bm E7
     Got a date with an angel
                                                A7 A7/13-
  And I'm on my way to Heaven
```