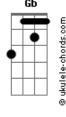

## Rebecca Kilgore - Got A Date With An Angel

```
Tom: D
  D
       Gb7
Got a date with an angel
Got to meet her at seven
D Bm E7
Got a date with an angel
                          Α7
 A7 A7/13- D
And I'm on my way to Heaven D Gb7 B7
She's so lovely beside me
Em Gm
And whatever betide me
   Bm E7
Got an angel to guide me
 A7 A7/13- D
So I'm on my way to Heaven
```

```
Gb
     Soon, I'll hear the bells ring out
                                                                                                                                                                                                                                                                                                                                                        E7
     And the chorus will sing out
When the pearly gates swing out B7 E7 Em A7
     She'll beckon to me
                                                                                                                    Gb7
                                                                                                                                                                                                                                                                                                                                                           B7
     I've been waiting a lifetime
                                                                                                                                                                                                                                                                                                                            Gm
     For this evening at seven % \left( 1\right) =\left( 1\right) \left( 1\right)
  D Bm E7
     Got a date with an angel
                                                A7 A7/13-
  And I'm on my way to Heaven
```