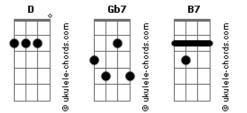

## Rebecca Kilgore - Got A Date With An Angel

```
Tom: D
  D
       Gb7
Got a date with an angel
Got to meet her at seven
D Bm E7
Got a date with an angel
                          Α7
 A7 A7/13- D
And I'm on my way to Heaven D Gb7 B7
She's so lovely beside me
Em Gm
And whatever betide me
   Bm E7
Got an angel to guide me
 A7 A7/13- D
So I'm on my way to Heaven
```

```
Gb
     Soon, I'll hear the bells ring out
                                                                                                                                                                                                                                                                                                                                                        E7
     And the chorus will sing out
When the pearly gates swing out B7 E7 Em A7
     She'll beckon to me
                                                                                                                    Gb7
                                                                                                                                                                                                                                                                                                                                                           B7
     I've been waiting a lifetime
                                                                                                                                                                                                                                                                                                                            Gm
     For this evening at seven % \left( 1\right) =\left( 1\right) \left( 1\right)
  D Bm E7
     Got a date with an angel
                                                A7 A7/13-
  And I'm on my way to Heaven
```