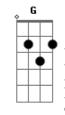

## Rebecca Kilgore - Got A Date With An Angel

```
Tom: D
  D
       Gb7
Got a date with an angel
Got to meet her at seven
D Bm E7
Got a date with an angel
                          Α7
 A7 A7/13- D
And I'm on my way to Heaven D Gb7 B7
She's so lovely beside me
Em Gm
And whatever betide me
   Bm E7
Got an angel to guide me
 A7 A7/13- D
So I'm on my way to Heaven
```

```
Gb
     Soon, I'll hear the bells ring out
                                                                                                                                                                                                                                                                                                                                                        E7
     And the chorus will sing out
When the pearly gates swing out B7 E7 Em A7
     She'll beckon to me
                                                                                                                    Gb7
                                                                                                                                                                                                                                                                                                                                                           B7
     I've been waiting a lifetime
                                                                                                                                                                                                                                                                                                                            Gm
     For this evening at seven % \left( 1\right) =\left( 1\right) \left( 1\right)
  D Bm E7
     Got a date with an angel
                                                A7 A7/13-
  And I'm on my way to Heaven
```