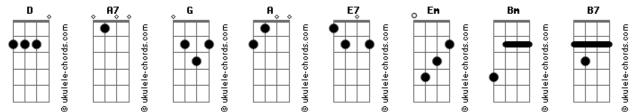

## **Rebecca Kilgore - Make Believe**

Tom: D

Cdim A7 G A7 A7 We could make believe I love you Gdim D D D Only make believe that you love me Fdim A G A G A7 A7 A Others find peace of mind in pretending Gdim D E7 Em A7 Couldn't you, couldn't I, Couldn't we Cdim A7 G A7 A7 Make believe our lips are blending Gdim D D Bm Bm E7 In a phantom kiss, or two or three G Fdim Fdim D D B7 Might as well make believe I love you Em A7 Gdim D For to tell the truth, I do

## Acordes

Interlude: Cdim A7 G A7 A7 Gdim D D D Fdim A G A G A7 A7 A Others find peace of mind in pretending Gdim D E7 Em A7 Couldn't you, couldn't I, Couldn't we Cdim A7 G A7 A7 Make believe our lips are blending Gdim D D Bm Bm E7 In a phantom kiss, or two or three G Fdim Fdim D D B7 Might as well make believe I love you Em A7 Gdim D For to tell the truth, I do Interlude: Cdim A7 GA7 A7 Gdim D D Bm Bm E7 Might as well make believe I love you Em A7 Gdim D D B7 Might as well make believe I love you Em A7 Gdim D D B7 Might as well make believe I love you Em A7 Gdim D D B7 Might as well make believe I love you Em A7 Gdim D