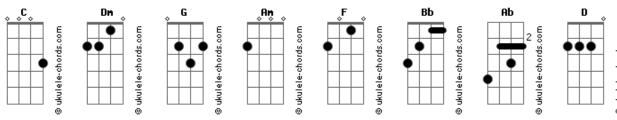

## Rebecca Sugar - Let Me Drive My Van Into Your Heart

Tom: C

[Solo]

I know I?m not that tall
G C
I know I?m not that smart
Am F
But let me drive my van into your heart
G C
Let me drive my van into your heart

Dm
I know I?m not that rich
G C
I?m trying to get my start
Am F
So let me drive my van into your heart
G C
Let me drive my van into your heart
G C
Let me drive my van into your heart

And if we look out of place

F
Well, baby that?s okay

Ab

I?ll drive us into outer space

Where we can?t hear what people say

Dm
I know I don?t have a plan

G
C
I?m working on that part
Am
F
At least I?ve got a van
G
So let me drive my van into your heart
G
Let me drive my van into your heart
Am
Let me drive my van into your heart
G
Let me drive my van into your heart
G
Let me drive my van into your heart
G
Let me drive my van into your heart
G
Let me drive my van into your heart
G
Let me drive my van into your heart