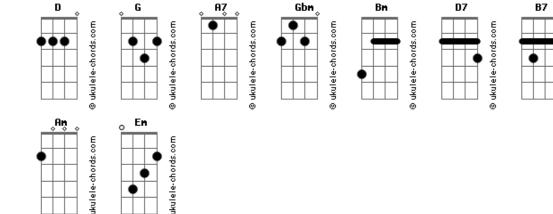

## **Reca Kilgore - A Fine Romance**

```
Tom: G
   A7 D Cdim
                    A7 Fdim
A fine romance with no kisses
 Gbm Bm G G A7 A7
A fine romance, my friend, this is
D D D7 G G Cdim A7
We should be like a couple of hot tomatoes
D B7 Abm Gb7 B7
But you're as cold as yesterday's mashed potahtoes
A7 D Cdim A7 Fdim
A fine romance, you won't nestle
 Gbm Bm G G A7 A7
A fine romance, you won't
    ne romance, you won't wrestle
D A7 D7 D Am B7
                             wrestle
You're just as hard to land as the ile de france
Em Fdim Gbm B7 Em A7- D
```

```
I haven't got a chance this is a fine romance
A7 D Cdim A7 Fdim
A fine romance, my good woman
Gbm Bm G G A7 A7
My strong, aged in the wood
                               woman
              В7
    D
                             Abm Gb7 B7
You're calmer than the seals in the arctic ocean
                B7
  D
                           Abm Gdim Gb7
At least the y flap their fins to express emotion A7 D Cdim A7 Fdim
A fine romance, with no clinches
  Gbm Bm G G A7
                        A7
A fine romance with no
                        hitches
                        D Am B7
  D A7 D7
You never give the orchids i send a glance
Em Fdim Gbm B7 Em A7-
No, you like cactus plants this is a fine romance
```

ukulele-chords.com

Abn

ukulele-chords.com

Gb7