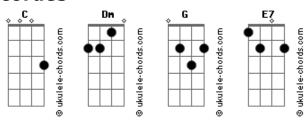

## **Red Hot Chili Peppers - Savior**

Tom: C **G** ) ( Dm Dusting off your savior You were always my favorite Always my man-?..All in a hand To celebrate you is greater **G** ) Now you see what I came for No one here is to blame for Misunderstand- All in a hand Just like you cause you make me E7 All that I am- All in a h??..and (dedilhado) A butterfly that flaps its wings Affecting almost everything The more I hear the orchestra The more I have something to bring And now I see you in a beautiful And different light He@s just a man and any damaging done Will be all right Call out my name Call and I came G) ( Dm Dusting of your savior Forgiving your behavior Hes just a man-All in a hand Your heros designated to waver

## **Acordes**

Anyone can-Always my man ( Dm С I would never betray you Look at me who could raise you Face in the sand-Safe in your hand (dedilhado slow) You were always my favorite E7 Always my man-All in a hand (dedilhado) And we@re loving up the me nots The flowers in your flower pot Are dancing on your table tops And now I see you in a beautiful And different light He@s just a man and everything he does Will be all right Call out my name Call and I came C **G** ) Dusting off your savior The life you have narrated You were my man