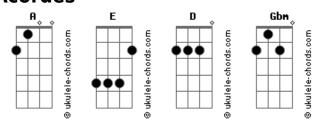

## R.E.M. - Ages Of You

Tabbed by: ChiTownStrummer

Tuning: Standard
Intro: starts with drums, the the recurring riff:

Verses: Played fast, accentuating the beats indicated A

E let ring----
Play 4 times for first verse. Then play, Pre-chorus: First chord inversions play sharply, 2nd inversions are strummed D

E

D (strum 2 measures) E (2 measures) D (2 measures) E (let ring)

Gbm Gbm Ε Α Then play Verse 4 times for 2nd verse. Then play Pre-Chorus. Then play Chorus. Then play Bridge (strum each chord once and let ring): Gbm Е Play Verse 4 times for last verse. Then play Pre-Chorus. Then play Chorus twice. End on: let ring..... | / slide up | \ slide down h hammer-on p pull-off . vibrato harmonic