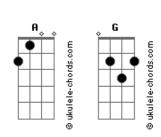

## **Acordes**

(blow your horn) Your finest hour [Intro riff] [verso riff] Take your instinct by the reins Your better best to rearrange What we want and what we need Has been confused been confused Gb (blow your song) Your finest hour Gb (blow your song) Your finest hour ["Break" (parada): A notas: A G Gb G A] [verso riff] Take your instinct by the reins Your better best to rearrange What we want and what we need Has been confused been confused (blow your song) Your finest hour Gb Your finest hour (blow your song) Gb (blow your song) Your finest hour