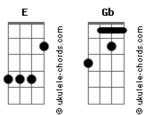

## R.E.M. - Finest Worksong

Intro: riff:
Verso riff:

[use o "verso riff"]
The time to rise has been engaged
You're better best to rearrange
I'm talking here to me alone
I listen to the finest worksong

E Gb Your finest hour E Gb Your finest hour

[Intro riff]

[verso riff]
Another chance has been engaged
To throw Thoreau and rearrange
You are following this time
I beg you not beg to rhyme

E Gb (blow your horn) Your finest hour

## **Acordes**

(blow your horn) Your finest hour [Intro riff] [verso riff] Take your instinct by the reins Your better best to rearrange What we want and what we need Has been confused been confused Gb (blow your song) Your finest hour Gb (blow your song) Your finest hour ["Break" (parada): A notas: A G Gb G A] [verso riff] Take your instinct by the reins Your better best to rearrange What we want and what we need Has been confused been confused (blow your song) Your finest hour Gb Your finest hour (blow your song) Gb (blow your song) Your finest hour