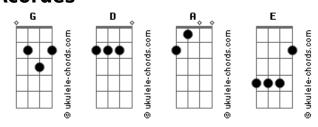

## **R.E.M. - Near Wild Heaven**

| Tom: D                                                              | A2 G A2                                                                 |
|---------------------------------------------------------------------|-------------------------------------------------------------------------|
| {intro:}                                                            | And I always thought that it would make me smarter,<br>G A2             |
|                                                                     | but it's only made me harder.                                           |
| D A                                                                 | G A2 G<br>My heart thrown open wide in this near wild heaven            |
| G                                                                   | D A G<br>not near enough (inside, living inside, living inside)         |
| U                                                                   | D A G                                                                   |
| DA                                                                  | Near wild heaven (living inside, living inside, living inside)          |
|                                                                     | Near wild heaven (living inside, living inside, living inside)          |
| G                                                                   | Near wild heaven (living inside, living inside, living inside)          |
|                                                                     | D A G<br>Near wild heaven (living inside, living inside, living inside) |
| A G E A G                                                           | G                                                                       |
| Whenever we hold each other, we hold each                           | Near wild heaven                                                        |
| other,<br>A2                                                        | A G A G                                                                 |
| there's a feeling that's gone. Something has gone wrong.            | I'm holding my hands together. I'm holding my feet                      |
| A2 G A2<br>And I don't know how much longer I can take it.          | together.<br>A G A G                                                    |
| And I don t know now much tonger I can take It.                     | G G A G                                                                 |
| House made of heart, break it.                                      | I'm holding myself together in this near wild                           |
| G A2 G<br>Take my head in your hands and shake it in this near wild | heaven.                                                                 |
| heaven                                                              | not near enough (living inside, living inside)                          |
| D A G                                                               | D A G                                                                   |
| not near enough (inside, living inside, living inside)<br>G A G     | Not near enough (living inside, living inside)<br>G                     |
| Near wild heaven (living inside, living inside, living inside       | e) Near wild heaven                                                     |
| G<br>Near wild heaven.                                              | Near wild heaven (living inside, living inside, living inside)          |
|                                                                     | D A G                                                                   |
| A G E A<br>G                                                        | Near wild heaven (living inside, living inside, living inside)          |
|                                                                     | t Near wild heaven (living inside, living inside, living inside)        |
| I'm given.<br>A2                                                    | D A G<br>Near wild heaven (living inside, living inside, living inside) |
| Try to live inside. Trying to move inside.                          |                                                                         |
| Acordes                                                             |                                                                         |
| ALUIUES                                                             |                                                                         |